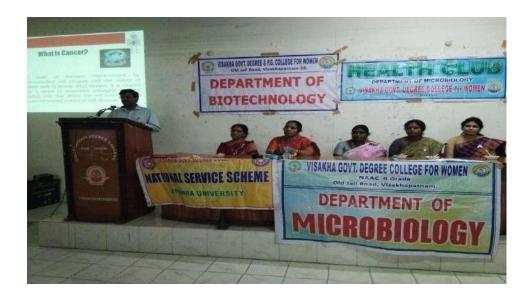

## EVENTORGANIZEDREPORT (2019-2020)

|                            | Arren and Commission on World Co. D                                                                                                                                                                                                                                                                                                                                                                                                                                                                                                                                                                                                                     |
|----------------------------|---------------------------------------------------------------------------------------------------------------------------------------------------------------------------------------------------------------------------------------------------------------------------------------------------------------------------------------------------------------------------------------------------------------------------------------------------------------------------------------------------------------------------------------------------------------------------------------------------------------------------------------------------------|
| Title of the Activity      | Awareness Campaign on World Cancer Day                                                                                                                                                                                                                                                                                                                                                                                                                                                                                                                                                                                                                  |
| Date of Activity Organized | 04-02-2020                                                                                                                                                                                                                                                                                                                                                                                                                                                                                                                                                                                                                                              |
| Name of Department         | NSS, Health Club, Microbiology, Oncologist,<br>Omega andHospitals,Vizag                                                                                                                                                                                                                                                                                                                                                                                                                                                                                                                                                                                 |
|                            | Dr.S.Shobha Rani, Principal                                                                                                                                                                                                                                                                                                                                                                                                                                                                                                                                                                                                                             |
| Chairperson                |                                                                                                                                                                                                                                                                                                                                                                                                                                                                                                                                                                                                                                                         |
| Co-ordinator               | Dr.K.Geetanjali<br>Dr.N.Sarada&<br>AHD<br>Pushpalatha                                                                                                                                                                                                                                                                                                                                                                                                                                                                                                                                                                                                   |
| No. of Participants        | 375                                                                                                                                                                                                                                                                                                                                                                                                                                                                                                                                                                                                                                                     |
| Objective of the Activity  | <ol> <li>To create awareness on World Cancer Day<br/>seeks to spread awareness for cancer.</li> </ol>                                                                                                                                                                                                                                                                                                                                                                                                                                                                                                                                                   |
|                            | 2. To raise focuses on the prevention, detection, and treatment of cancer.                                                                                                                                                                                                                                                                                                                                                                                                                                                                                                                                                                              |
|                            | 3. To educate the people on common cancers include lung, female breast, bowel, and prostate.                                                                                                                                                                                                                                                                                                                                                                                                                                                                                                                                                            |
| Programme report           | NSS, Health Club, Microbiology departments of our<br>college in Association with Oncology, and Omega<br>hospitals, vizagunited organized World Cancer Day<br>Awareness campaign. Every year on February 4th,<br>World Cancer Day seeks to spread awareness for<br>cancer. This day also focuses on the prevention,<br>detection, and treatment of cancer. The most common<br>cancers include lung, female breast, bowel, and<br>prostate.Dr. Praveena, Oncologist created awareness on<br>How to identify Cancer in primary stage and How to<br>Combat<br>On it. The programme was led by Chairperson<br>Dr.Sobharani, staff and students participated. |
| Outcome of the Activity    | <ol> <li>Opportunity created to raise awareness about prevention, detection, and treatment of cancer.</li> <li>By raising awareness to the public improving education and catalyzing personal, collective action, we are all working together to reimagine a world where millions of preventable cancer deaths are saved and access to life-saving cancer treatment and care is equitable for al</li> </ol>                                                                                                                                                                                                                                             |

దాబాగార్డెన్స్: విశాఖ ప్రభుత్వ మహిళా కళాశాలలో మంగళవారం ప్రపంచ క్యాన్సర్ దినోత్సవాన్ని నిర్వహించారు. కళాశాల హెల్త్ క్లబ్, ఒమేగా హాస్పటల్స్ సంయుక్త ఆధ్వర్యం లో క్యాన్సర్మై నిర్వహించిన అవగాహన్ సద స్పులో కళాశాల డ్రిన్సిపాల్ డాక్టర్ ఎస్.ళోభా రాణి పాల్గొని మాట్లాడారు. ప్రతి ఒక్కరూ క్యాన్సర్పై అవగాహన కలిగి ఉండాలని సూచించారు. ఒమెగా హాన్పటల్ ఆంకా లజిస్ట్ డాక్టర్ బి రవిశంకర్ క్యాన్సర్ రావడా నికి గల కారణాలు, నివారణ చర్యలపై విద్యార్థలకు అవగాహన కల్పించారు. కళాశాల హెల్మేక్లబ్ కన్వీనర్ సీహెచ్ శాంతిదేవి మాట్లాడుతూ క్యాన్సర్ బారిన పడకుండా ముందుగానే తగు జాగ్రత్తలు తీసుకోవాలని సూచించారు. కార్యక్రమంలో వైస్ ట్రిన్సిపాల్ డాక్టర్ ఆర్.మంజుల, డాక్టర్ ఆర్ హరిత, డాక్టర్ కిరణ్మయి, డాక్టర్ గీతాంజలి, డాక్టర్ కర్రి సుధ, బి.మాధురి అధిక సంఖ్యలో విద్యార్థినులు పాల్గొన్నారు.