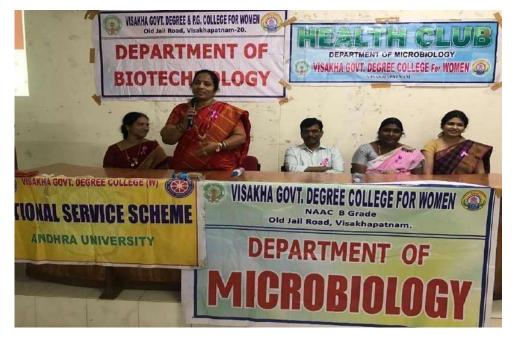

## EVENTORGANIZEDREPORT (2019-2020)

|                            | Arren and Commission on World Co. D                                                                                                                                                                                                                                                                                                                                                                                                                                                                                                                                                                                                                     |
|----------------------------|---------------------------------------------------------------------------------------------------------------------------------------------------------------------------------------------------------------------------------------------------------------------------------------------------------------------------------------------------------------------------------------------------------------------------------------------------------------------------------------------------------------------------------------------------------------------------------------------------------------------------------------------------------|
| Title of the Activity      | Awareness Campaign on World Cancer Day                                                                                                                                                                                                                                                                                                                                                                                                                                                                                                                                                                                                                  |
| Date of Activity Organized | 04-02-2020                                                                                                                                                                                                                                                                                                                                                                                                                                                                                                                                                                                                                                              |
| Name of Department         | NSS, Health Club, Microbiology, Oncologist,<br>Omega andHospitals,Vizag                                                                                                                                                                                                                                                                                                                                                                                                                                                                                                                                                                                 |
|                            | Dr.S.Shobha Rani, Principal                                                                                                                                                                                                                                                                                                                                                                                                                                                                                                                                                                                                                             |
| Chairperson                |                                                                                                                                                                                                                                                                                                                                                                                                                                                                                                                                                                                                                                                         |
| Co-ordinator               | Dr.K.Geetanjali<br>Dr.N.Sarada&<br>AHD<br>Pushpalatha                                                                                                                                                                                                                                                                                                                                                                                                                                                                                                                                                                                                   |
| No. of Participants        | 375                                                                                                                                                                                                                                                                                                                                                                                                                                                                                                                                                                                                                                                     |
| Objective of the Activity  | <ol> <li>To create awareness on World Cancer Day<br/>seeks to spread awareness for cancer.</li> </ol>                                                                                                                                                                                                                                                                                                                                                                                                                                                                                                                                                   |
|                            | 2. To raise focuses on the prevention, detection, and treatment of cancer.                                                                                                                                                                                                                                                                                                                                                                                                                                                                                                                                                                              |
|                            | 3. To educate the people on common cancers include lung, female breast, bowel, and prostate.                                                                                                                                                                                                                                                                                                                                                                                                                                                                                                                                                            |
| Programme report           | NSS, Health Club, Microbiology departments of our<br>college in Association with Oncology, and Omega<br>hospitals, vizagunited organized World Cancer Day<br>Awareness campaign. Every year on February 4th,<br>World Cancer Day seeks to spread awareness for<br>cancer. This day also focuses on the prevention,<br>detection, and treatment of cancer. The most common<br>cancers include lung, female breast, bowel, and<br>prostate.Dr. Praveena, Oncologist created awareness on<br>How to identify Cancer in primary stage and How to<br>Combat<br>On it. The programme was led by Chairperson<br>Dr.Sobharani, staff and students participated. |
| Outcome of the Activity    | <ol> <li>Opportunity created to raise awareness about prevention, detection, and treatment of cancer.</li> <li>By raising awareness to the public improving education and catalyzing personal, collective action, we are all working together to reimagine a world where millions of preventable cancer deaths are saved and access to life-saving cancer treatment and care is equitable for al</li> </ol>                                                                                                                                                                                                                                             |

K. Geethail:

Signature of the Coordinator

Signature of the Principal PRINCIPAL Visakha Govt, Degree College (W)

<u>(2019-2020)</u>

Date: 04-02-2010 No. Of Participants: 375 NSS & Health Club, Microbiology in collaboration with Oncologist Omega Hospitals, Vizag