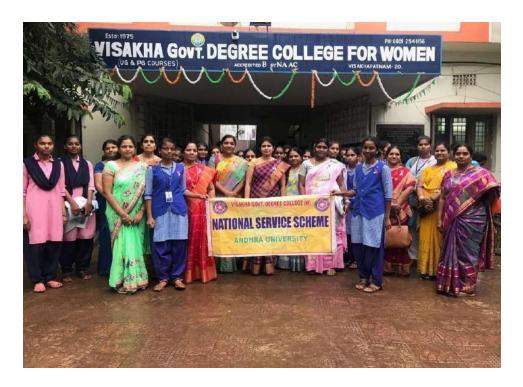

## EVENTORGANIZEDREPORT (2019-2020)

|                            | Arren and Commission on World Co. D                                                                                                                                                                                                                                                                                                                                                                                                                                                                                                                                                                                                                     |
|----------------------------|---------------------------------------------------------------------------------------------------------------------------------------------------------------------------------------------------------------------------------------------------------------------------------------------------------------------------------------------------------------------------------------------------------------------------------------------------------------------------------------------------------------------------------------------------------------------------------------------------------------------------------------------------------|
| Title of the Activity      | Awareness Campaign on World Cancer Day                                                                                                                                                                                                                                                                                                                                                                                                                                                                                                                                                                                                                  |
| Date of Activity Organized | 04-02-2020                                                                                                                                                                                                                                                                                                                                                                                                                                                                                                                                                                                                                                              |
| Name of Department         | NSS, Health Club, Microbiology, Oncologist,<br>Omega andHospitals,Vizag                                                                                                                                                                                                                                                                                                                                                                                                                                                                                                                                                                                 |
|                            | Dr.S.Shobha Rani, Principal                                                                                                                                                                                                                                                                                                                                                                                                                                                                                                                                                                                                                             |
| Chairperson                |                                                                                                                                                                                                                                                                                                                                                                                                                                                                                                                                                                                                                                                         |
| Co-ordinator               | Dr.K.Geetanjali<br>Dr.N.Sarada&<br>AHD<br>Pushpalatha                                                                                                                                                                                                                                                                                                                                                                                                                                                                                                                                                                                                   |
| No. of Participants        | 375                                                                                                                                                                                                                                                                                                                                                                                                                                                                                                                                                                                                                                                     |
| Objective of the Activity  | <ol> <li>To create awareness on World Cancer Day<br/>seeks to spread awareness for cancer.</li> </ol>                                                                                                                                                                                                                                                                                                                                                                                                                                                                                                                                                   |
|                            | 2. To raise focuses on the prevention, detection, and treatment of cancer.                                                                                                                                                                                                                                                                                                                                                                                                                                                                                                                                                                              |
|                            | 3. To educate the people on common cancers include lung, female breast, bowel, and prostate.                                                                                                                                                                                                                                                                                                                                                                                                                                                                                                                                                            |
| Programme report           | NSS, Health Club, Microbiology departments of our<br>college in Association with Oncology, and Omega<br>hospitals, vizagunited organized World Cancer Day<br>Awareness campaign. Every year on February 4th,<br>World Cancer Day seeks to spread awareness for<br>cancer. This day also focuses on the prevention,<br>detection, and treatment of cancer. The most common<br>cancers include lung, female breast, bowel, and<br>prostate.Dr. Praveena, Oncologist created awareness on<br>How to identify Cancer in primary stage and How to<br>Combat<br>On it. The programme was led by Chairperson<br>Dr.Sobharani, staff and students participated. |
| Outcome of the Activity    | <ol> <li>Opportunity created to raise awareness about prevention, detection, and treatment of cancer.</li> <li>By raising awareness to the public improving education and catalyzing personal, collective action, we are all working together to reimagine a world where millions of preventable cancer deaths are saved and access to life-saving cancer treatment and care is equitable for al</li> </ol>                                                                                                                                                                                                                                             |

K. Geethail:

Signature of the Coordinator

Signature of the Principal PRINCIPAL Visakha Govt, Degree College (W)

<u>(2019-2020)</u>

Date: 04-02-2010 No. Of Participants: 375 NSS & Health Club, Microbiology in collaboration with Oncologist Omega Hospitals, Vizag